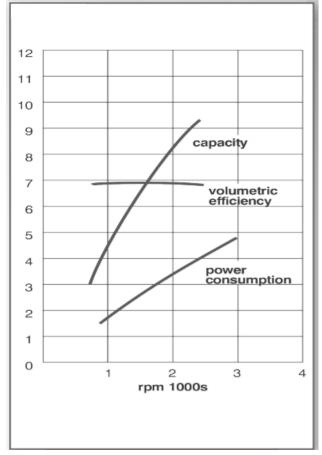

## **Specifications**

| Model            | QP21                         |
|------------------|------------------------------|
| Туре             | Swash Plate                  |
| Mount Type       | Direct                       |
| Displacement     | 215 cc/rev. (13.1 cu.in)     |
| No. of Cylinders | 10                           |
| Refrigerant      | HFC-134a                     |
| Lubricant        | PAG                          |
| Oil Amount       | 180 cc (6.1 oz)              |
| Voltage          | DC 12/24 V                   |
| Weight           | 8.25 KG (18.2 lbs)           |
| Max Speed        | 6000 RPM                     |
| Normal Range     | 700-4500 RPM                 |
| Pulley Options   | 2 Groove "A" Belt 145mm Dia. |
|                  | 1 Groove "B" Belt 150mm Dia  |
|                  | 8 Groove Poly 127mm Dia      |
|                  | 10 Groove Poly 127mm Dia     |