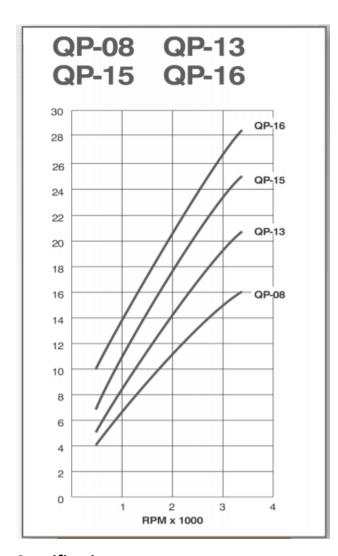

## **Specifications**

| Model           | QP08                                       | QP13       | QP15        | QP16        |
|-----------------|--------------------------------------------|------------|-------------|-------------|
| Туре            | Swash Plate                                |            |             |             |
| Mount Type      | Direct Mount and Ear Mount Design          |            |             |             |
| Displacement    | 82 cc/rev.                                 | 131 cc/rev | 146 cc/rev. | 163 cc/rev. |
| No.of Cylinders | 6                                          |            |             |             |
| Refrigerant     | R134a                                      |            |             |             |
| Lubricant       | PAG                                        |            |             |             |
| Oil Amount      | 180cc                                      |            |             |             |
| Voltage         | 12/24                                      |            |             |             |
| Weight          | 9.1 lbs.                                   | 9.7 lbs.   | 9.7 lbs.    | 10.8 lbs    |
| Max Speed       | 6000 RPM                                   |            |             |             |
| Options         | Wide Variety of Pulley and Fitting Options |            |             |             |