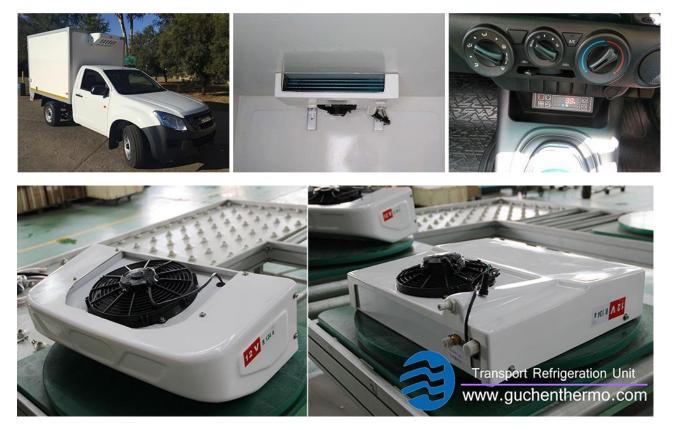

## **C-200 Direct Engine Driven Units**

Front mounted unit C-200 truck refrigeration unit also called truck fresh unit, directly driven by vehicle engine, with 1700W cooling capacity at 0°C, mainly used for transporting fresh goods in 4.2m refrigerated truck box, application on the box size of 2~10m<sup>3</sup>, temperature range from -5°C to +25°C.

## Features

- Roof mounted unit and slim evaporator design
- Strong refrigerating and cooling fast
- High-strength plastic enclosure and elegant appearance
- Apply to all kinds of small refrigerated vans

## Specification

| Model                          |                   | C-200                                         |
|--------------------------------|-------------------|-----------------------------------------------|
| Temperature Range In Container |                   | -5°C ~ +25°C / 23°F ~ +77°F                   |
| Cooling Capacity               |                   | 1700W (0°C)                                   |
| Drive Model                    |                   | Direct Vehicle Engine Driven                  |
| Voltage DC (V)                 |                   | 12V/24V                                       |
| Refrigerant                    |                   | R134a                                         |
| Refrigerant Charge             |                   | 0.8Kg - 0.9Kg                                 |
| Box Temperature Adjustment     |                   | Electronic Digital Display                    |
| Safety Protect                 |                   | High and low pressure switch                  |
| Defrosting                     |                   | Defrosting and heating optional               |
| Compressor                     | Model             | DY5H11                                        |
|                                | Displacement      | 108cc/r                                       |
| Condenser                      | Coil              | Aluminum micro-channel parallel flow coils    |
|                                | Fan               | 1 Axial Fan                                   |
|                                | Dimensions&Weight | 765 ×380×290mm&14.8 kg                        |
| Evaporator                     | Coil              | Aluminum foil with internal ridge copper tube |
|                                | Fan               | 1Axial Fan                                    |
|                                | Dimensions&Weight | 610×550×175 mm&11.8 kg                        |
| Box Volume                     | 0°C               | 10m <sup>3</sup>                              |
| Optional Function              |                   | Electric standby, Heating system, CPR valve   |